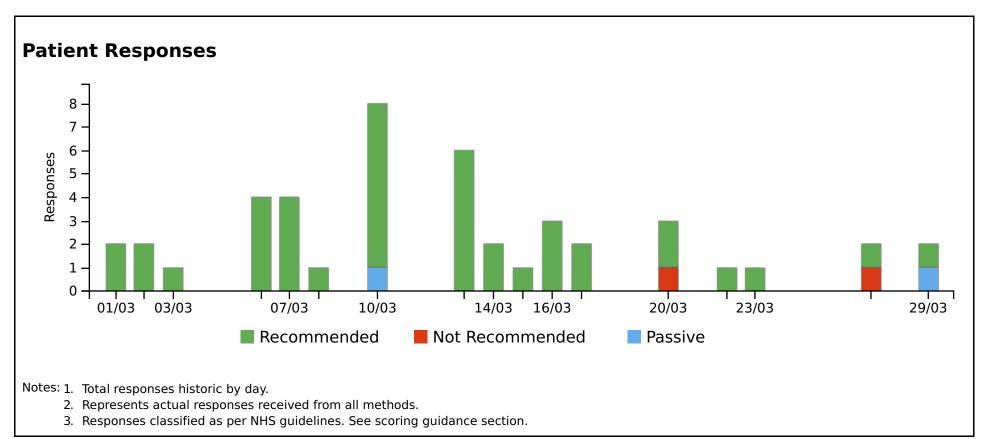

es are calculated as follows:

| Recommended (%) =     | very good + good x 100                                     |  |  |  |  |  |
|-----------------------|------------------------------------------------------------|--|--|--|--|--|
| Recommended (76) –    | very good + good + neither + poor + very poor + don't know |  |  |  |  |  |
| Not Recommended (%) = | very poor + poor x 100                                     |  |  |  |  |  |
| Not Recommended (%) – | very good + good + neither + poor + very poor + don't know |  |  |  |  |  |

For further information about the selection of the scoring method please see the NHS FFT Review published in June 2014 here:

http://www.england.nhs.uk/ourwork/pe/fft/fft-test-review/

### SECTION 3 Practice Scoring



# SECTION 4 Patient Response Analysis



#### SECTION 5 **Patient Free Text Comments: Summary**

| Thematic                                                                                                                                                                                                                                                                                                                                                                                                                                                         | Tag Cloud