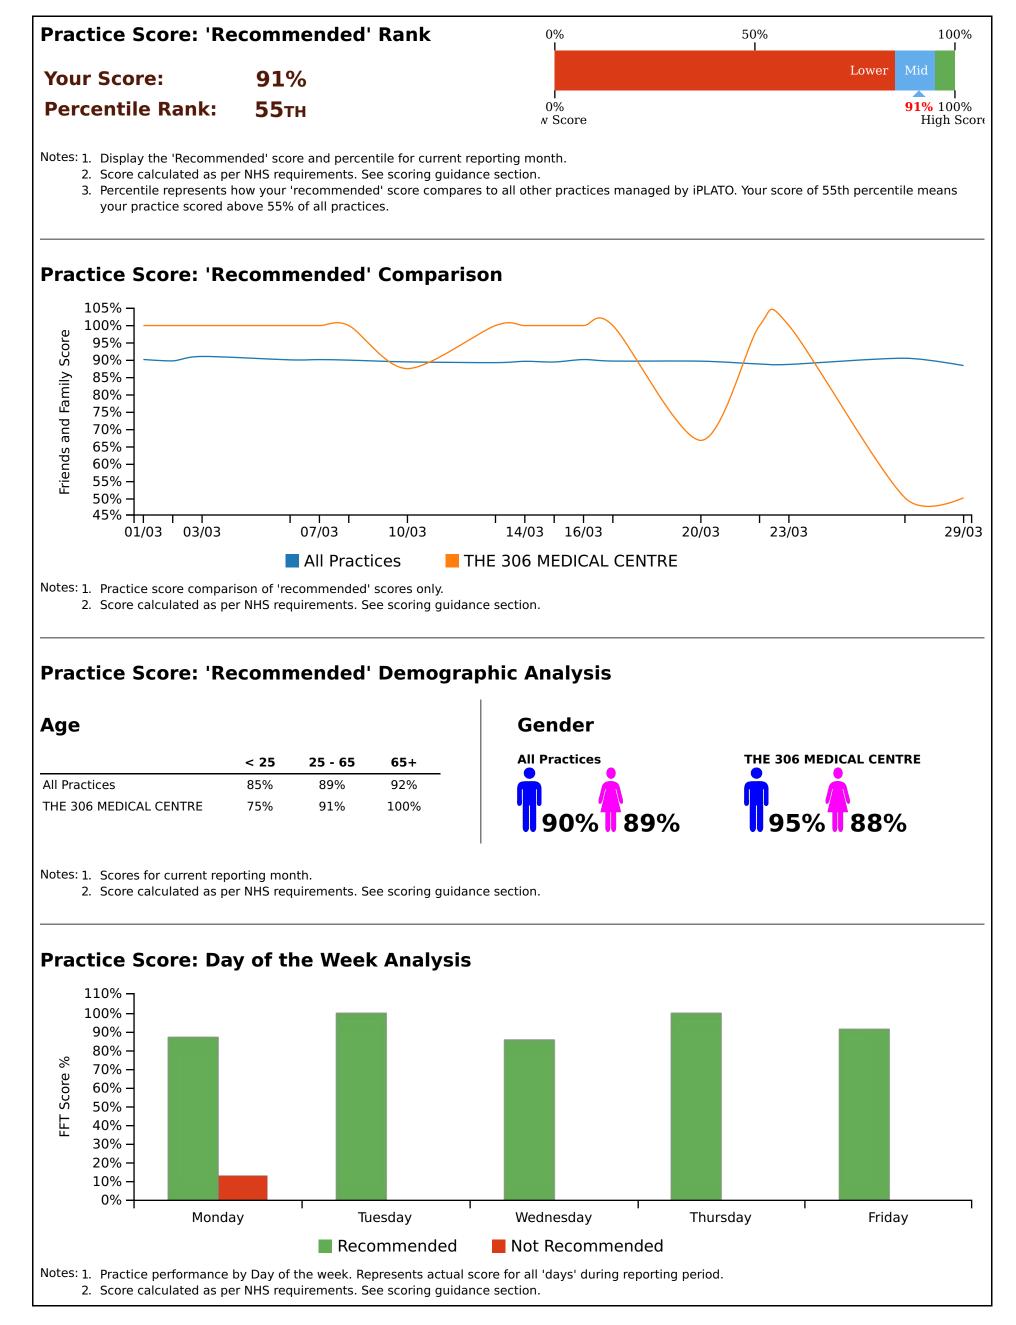

commended' method.

The percentage measures are calculated as follows:

| Recommended (%) =     | very good + good x 100                                     |  |  |  |  |  |
|-----------------------|------------------------------------------------------------|--|--|--|--|--|
| Recommended (76) –    | very good + good + neither + poor + very poor + don't know |  |  |  |  |  |
| Not Recommended (%) = | very poor + poor x 100                                     |  |  |  |  |  |
| Not Recommended (%) – | very good + good + neither + poor + very poor + don't know |  |  |  |  |  |

For further information about the selection of the scoring method please see the NHS FFT Review published in June 2014 here:

http://www.england.nhs.uk/ourwork/pe/fft/fft-test-review/

### SECTION 3 Practice Scoring



# SECTION 4 Patient Response Analysis



#### SECTION 5 **Patient Free Text Comments: Summary**

| Thematic                                                                                                                                                                                                                                                                                                                                                                                                                                                         | Tag Cloud